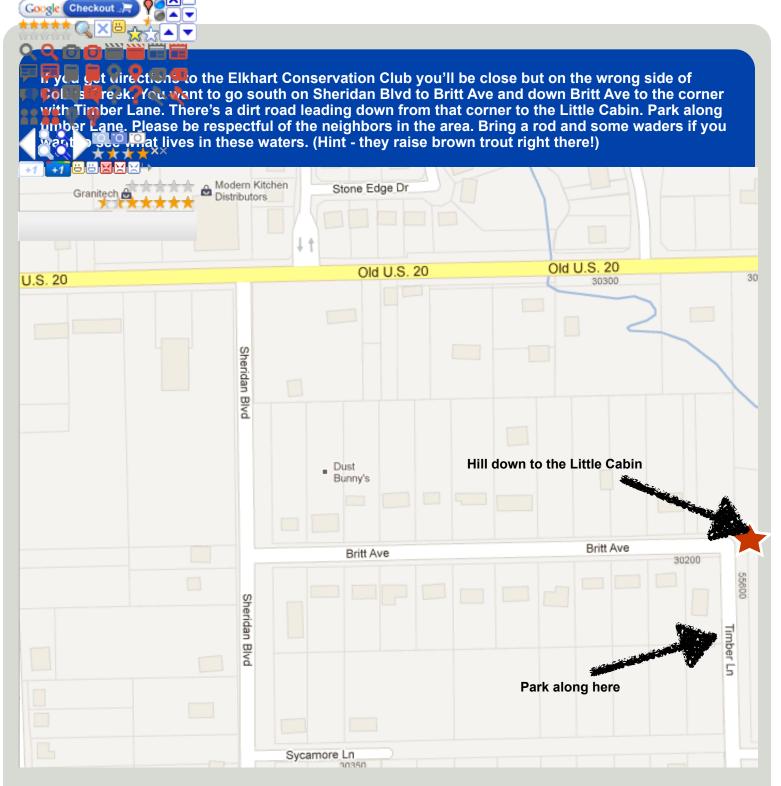

THE

opportunities for our warriors to fly fish with professional guides from both drift boats and Au Sable riverboats, along with wading local rivers and streams.

The Bamboo Bend Project provides our warriors with a place to recharge, heal, learn new skills and to build lifelong relationships with fellow warriors and the local community. Past participants talk enthusiastically to this day about treasured memories and making new friends, remembered anew each Wednesday, May 20 at The Elkhart Conservation Club, Little Cabin

## **MEETING DETAILS:**

Food will be ready about 6:30 PM, We'll listen to the presentation about 7:00.

**Location:** The Little Cabin at the Elkhart Conservation Club (see map on page four)

Parking is free.